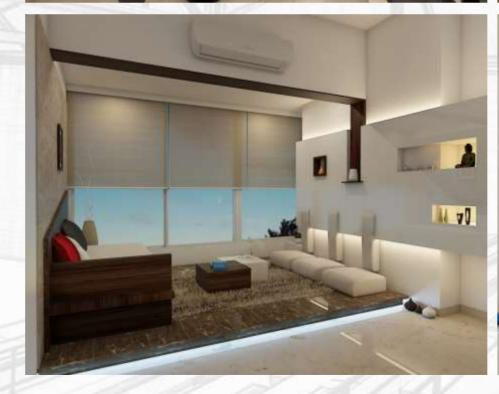

to the plinth level

Status: Completed.







Another redevelopment high rise residential project in Matunga.

Symmetrical Plan, utilizing the concept of Cubism as per the client's brief.

All the elements of the building (chajjas, balconies, refuge areas) designed using the concept of Cubism

The concept carried on to the parking podium to give it complete look.

An ultra-modern design which was highly appreciated by the client.

Status: Awaiting Approvals







## Bakul Doshi - Interior Design

Ricky Doshi's Apartment.

Ultra modern and high quality material and design.

Renovation and experiments with designs.

USP is the open kitchen concept, and the play of space and light that gives the property a very unique ambience.

Reflection of ARD's expertise, artistry and innovation.









#### Anil Doshi - Interior Design



Interior Project for a very close associate.

The apartment is a part of Piroj Palace, an ARD Project. The brief was to create a design that reflects simplicity.

The theme of house revolves around white.

Furniture and walls are white while doors, wall paneling are painted in dark veneers

Complete Italian marble flooring & LED lights throughout the house along with other energy saving measures.

Status: Completed









#### Piroj Palace Sample Flat - Interior Design



A Part of Piroj Palace project.

Idea was to create a sample flat for the potential buyers.

The concept was of simple modernism, straight lines, use of indirect lighting which gave the flat a very homely feel, simplicity and elegance.

The entire apartment was done in yellow lig