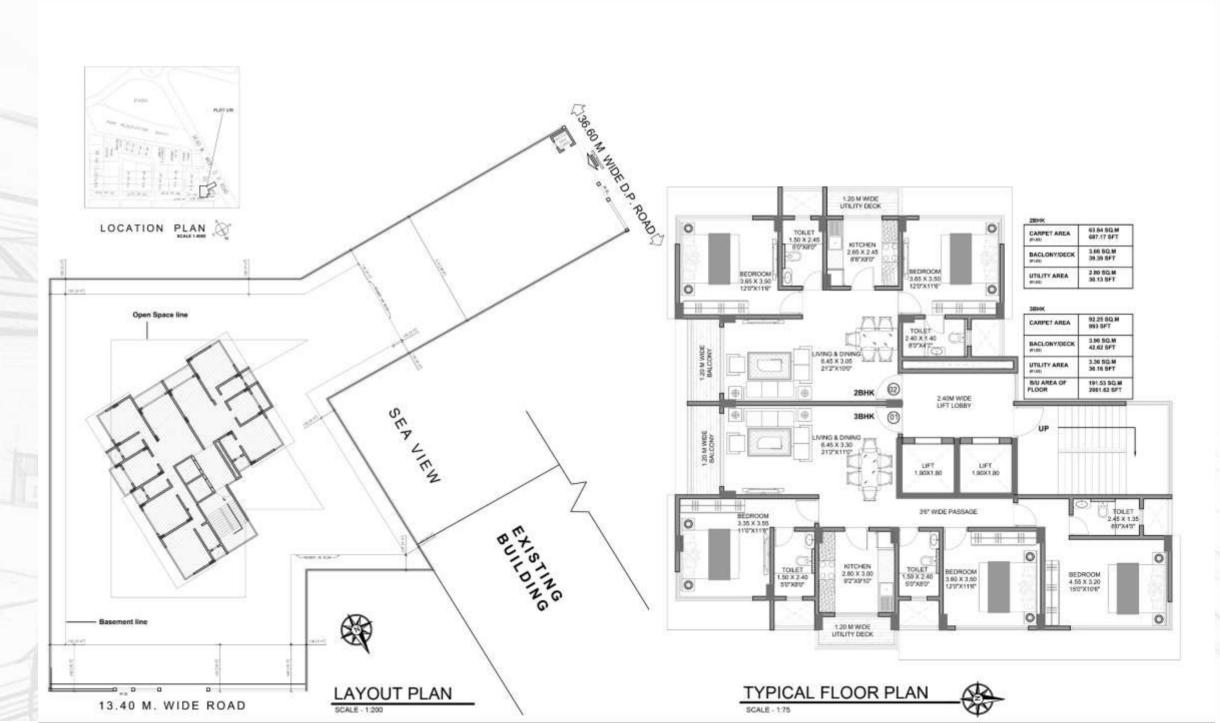

Status: Competition

Entry

DIAGRID NODE DETAIL

Residential tower Design in Versova for A & O Realty.

Multiple plan combinations as per design brief.

2BHK + 3BHK design.

Residential tower Design in Versova for A & O Realty.

Multiple plan combinations as per design brief.

2-2BHK Design.

Residential tower Design in Versova for A & O Realty.

Multiple plan combinations as per design brief.

2-2.5BHK Design.