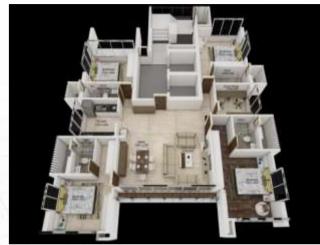

## P.G House - Design & PMC

ARD's signature project.

First Project in Matunga to use 'DOKA' technology.

Limited space, Different floor plan for every tenant.

A design that reflects the future and stands out.

Rich materials, Finest techniques at an affordable price

Status: Completed