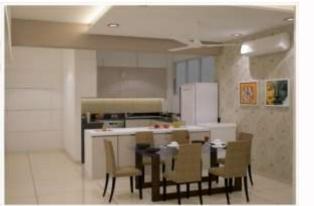

## Chembur - Interior Design

Independent Designing without client's interference.

ARD presented a very modern looking, yet homely design for the large apartment.

Meant for everyday life with easy maintenance yet very aesthetically pleasing (2500sft; 4BHK).