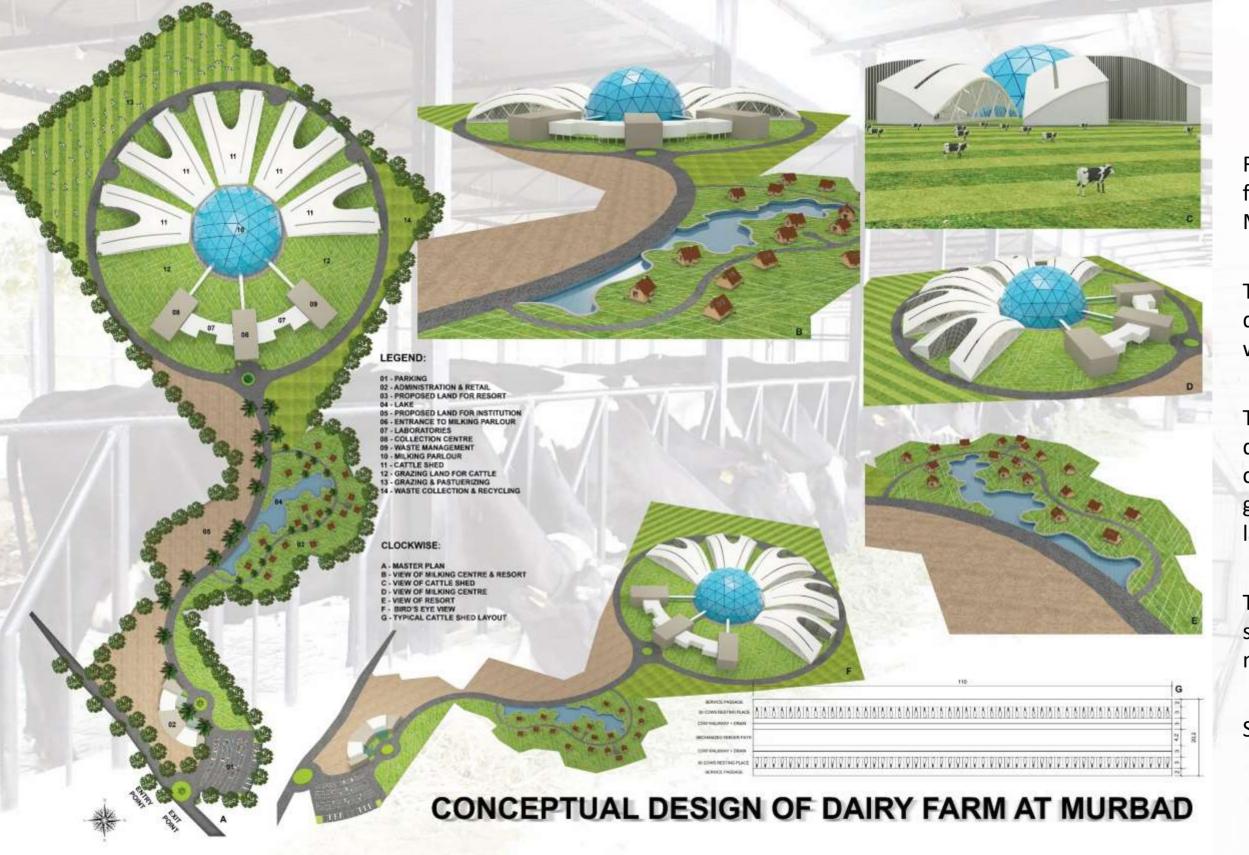

ARD succeeded in reinforcing the strength and make the bungalow aesthetically pleasing.

Duration: 8 months

Residential project in Queens, NYC

Status: Under Construction

Radial design concept for the dairy farm @ Murbad

The brief included design for a resort along with the milking centre

The brief included designing sheds for 1000 cows with separate grazing and pasturing lands

The brief included a separate space for waste management

Status: Conceptual