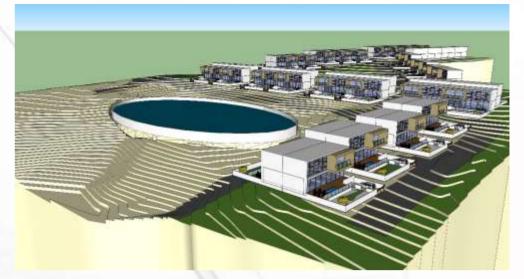

Master planning of individual bungalow plots ranging from 1BHK, 2BHK & 3BHK.

A waterfront feature alongside a reservoir built as a rain water harvesting system for sustainability of the projects

Status : Concept