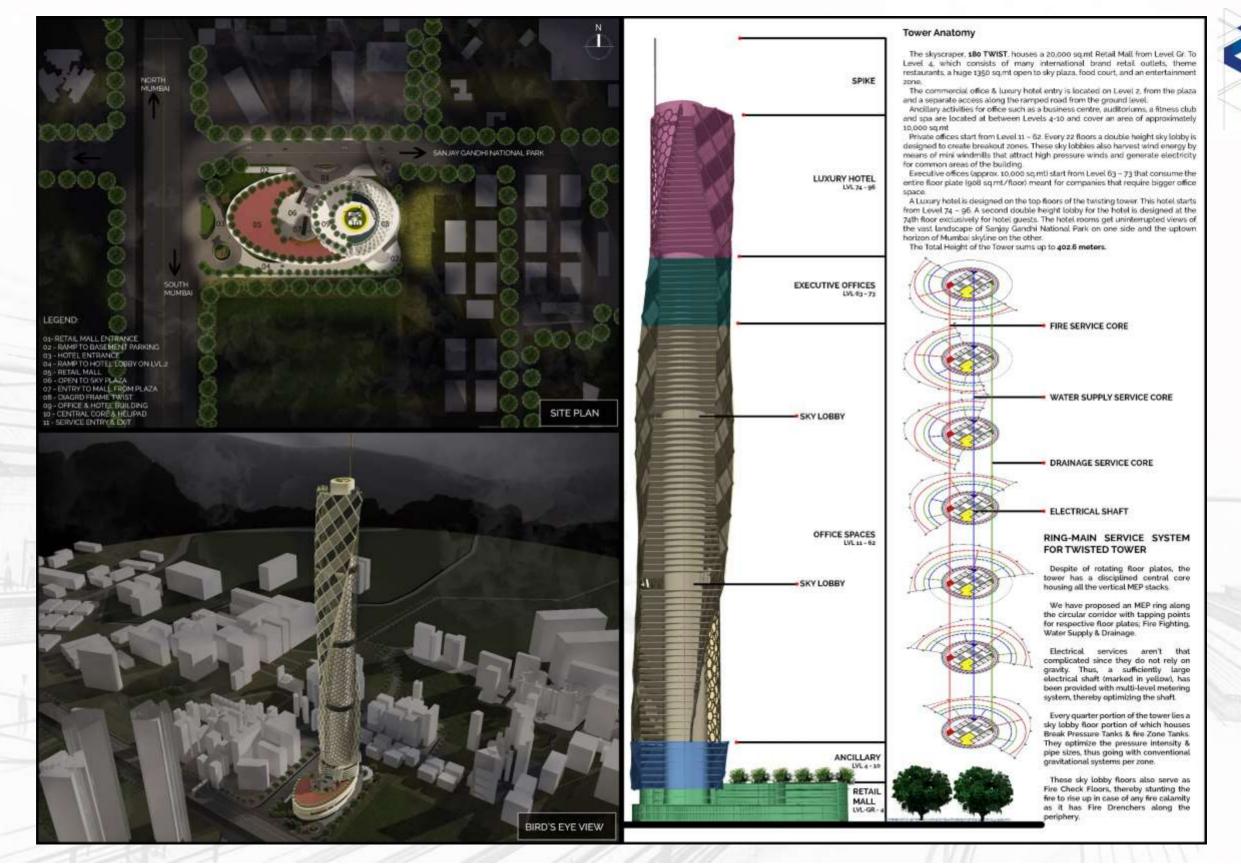

Status: Competition

Entry

DIAGRID NODE DETAIL

Residential tower Design in Versova for A & O Realty.

Multiple plan combinations as per design brief.

2BHK + 3BHK design.

Residential tower Design in Versova for A & O Realty.