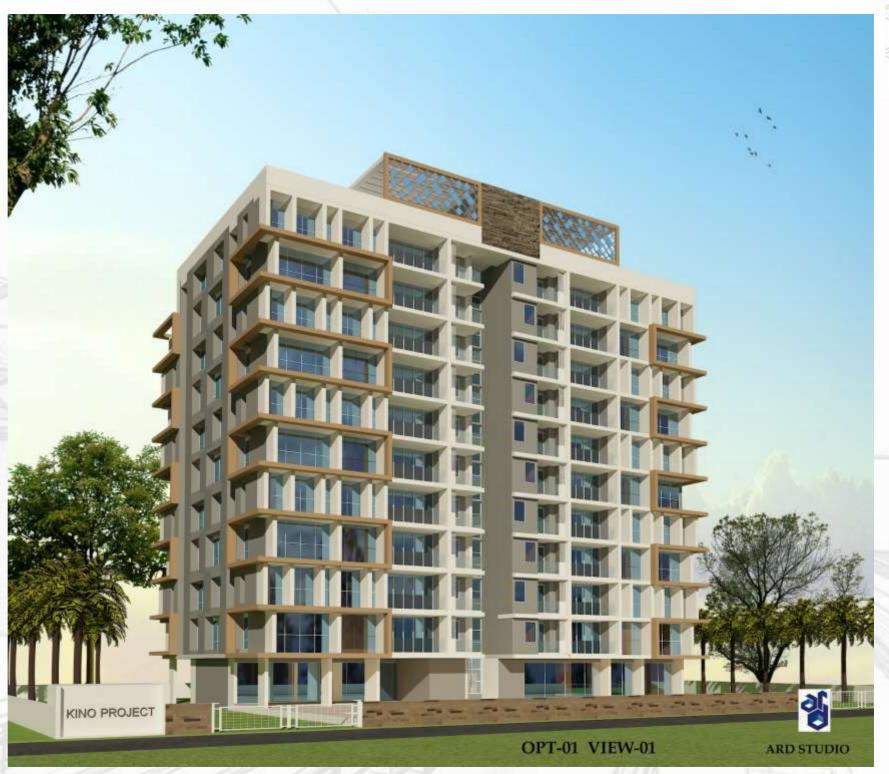

Stilt + 10 residential floors

Design concept is of cube boxing extended on the side elevations

Full height windows on the front façade

Façade Design varies on alternate floors

Status: Conceptual

Bungalow township at Shahapur