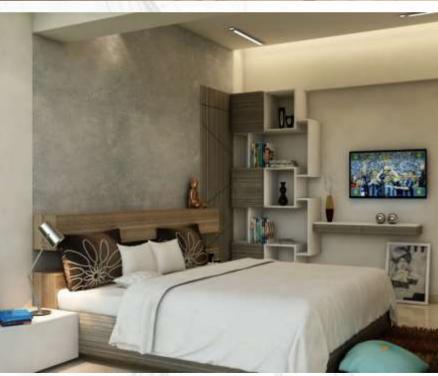

#### PG House - Interior Design

The brief was to incorporate simplicity and uniqueness.

The client's son was fond of horses, hence, the false ceiling of his room was designed in the shape of a horse shoe.

One room is dedicated for their pets and one for worshipping

A unique challenge since ARD had to integrate different designs into a single concept

Status: Under Construction