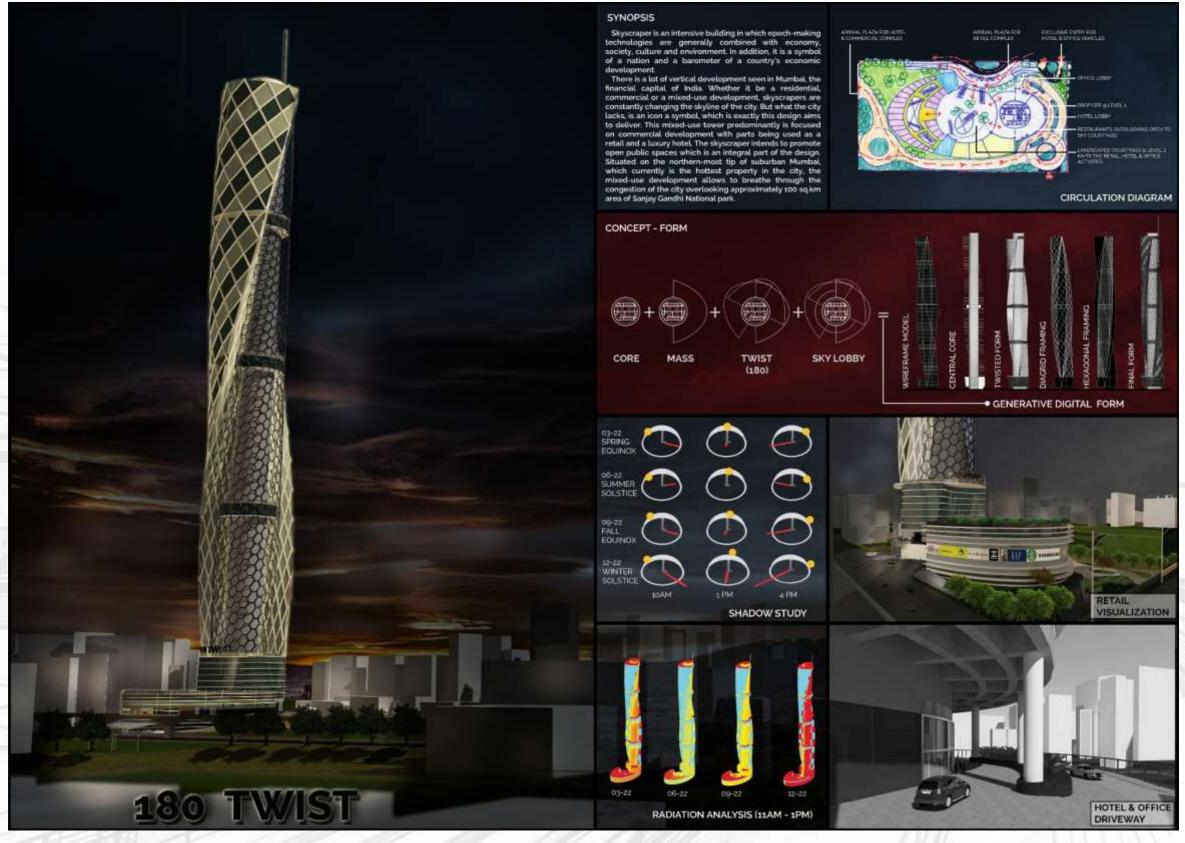

Status: Competition

Entry

DIAGRID NODE DETAIL

Residential tower Design in Versova for A & O Realty.

Multiple plan combinations as per design brief.

2BHK + 3BHK design.

Residential tower Design in Versova for A & O Realty.