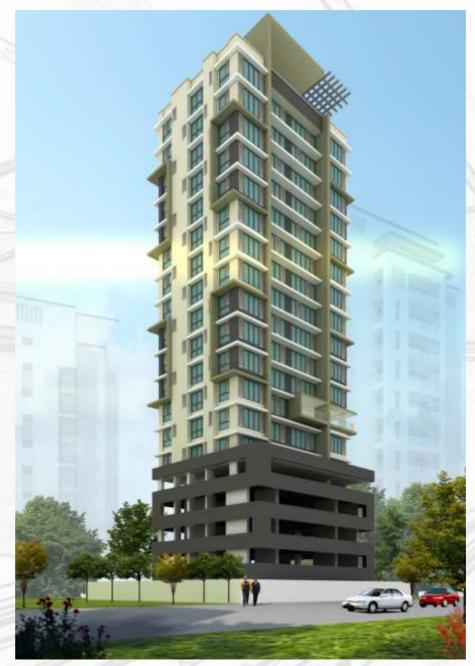

## Piroj Palace - Design & PMC

A challenging redevelopment project since the plot was oddly shaped.

Client with specific demands and had limited capability to invest.

The first of its kind building to use 'Mivan' technology.

The outer shear wall finish and the dimension precision were uncanny.

The building stands out due to the exterior finish achieved.

Status - Completed.