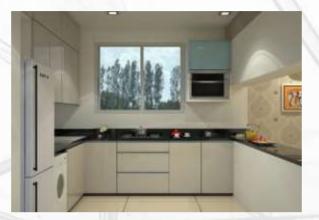

#### PG House - Interior Design

The brief was to incorporate simplicity and uniqueness.

The client's son was fond of horses, hence, the false ceiling of his room was designed in the shape of a horse shoe.