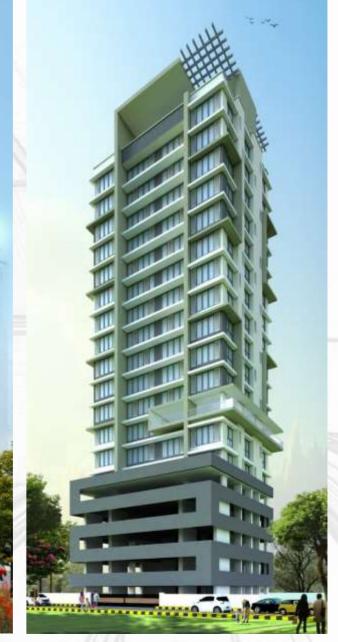

## Piroj Palace - Design & PMC

A challenging redevelopment project since the plot was oddly shaped.

Client with specific demands and had limited capability to invest.

The first of its kind building to use 'Mivan' technology.

The outer shear wall finish and the dimension precision were uncanny.

The building stands out due to the exterior finish achieved.

Status - Completed.