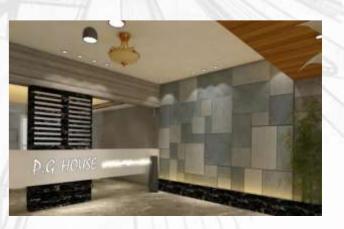

#### PG House - Interior Design

The brief was to incorporate simplicity and uniqueness.

The client's son was fond of horses, hence, the false ceiling of his room was designed in the shape of a horse shoe.

One room is dedicated for their pets and one for worshipping

A unique challenge since ARD had to integrate different designs into a single concept

Status: Under Construction