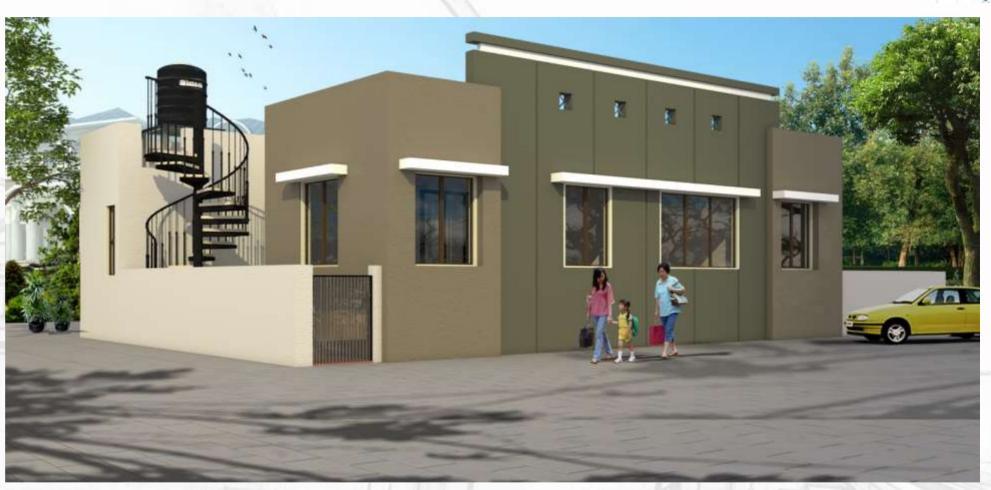

## Songad Bungalow

Load Bearing Structure; Extension of the Existing Structure & New Interiors

Getting work done on the existing structure was a challenge since the strength of the old structure was always questionable.

ARD succeeded in reinforcing the strength and make the bungalow aesthetically pleasing.

Duration: 8 months

Residential project in Queens, NYC

Status: Under Construction

Radial design concept for the dairy farm @ Murbad