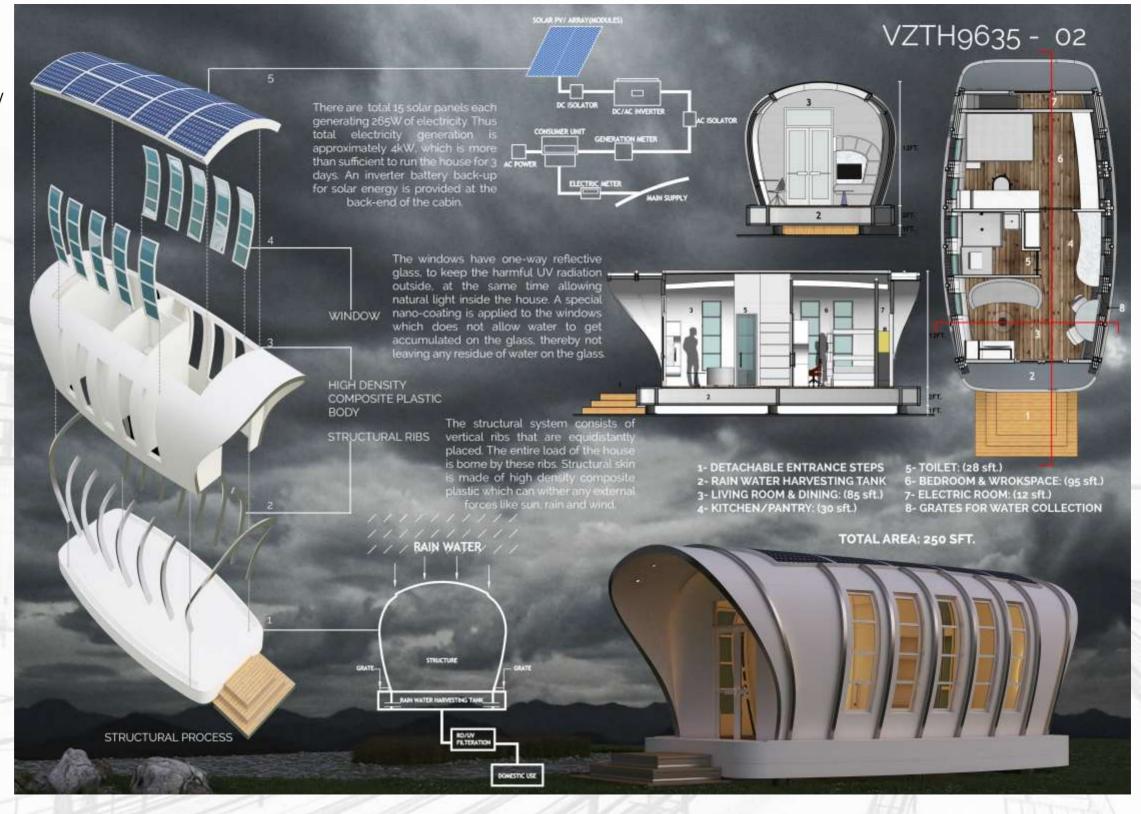

A rooftop lounge in Malad

Concept of a roof top

cabana with central bar

Status : Concept

Competition Entry for a Tiny House.

Competition Entry for a Tiny House.

Status: Competition

Entry