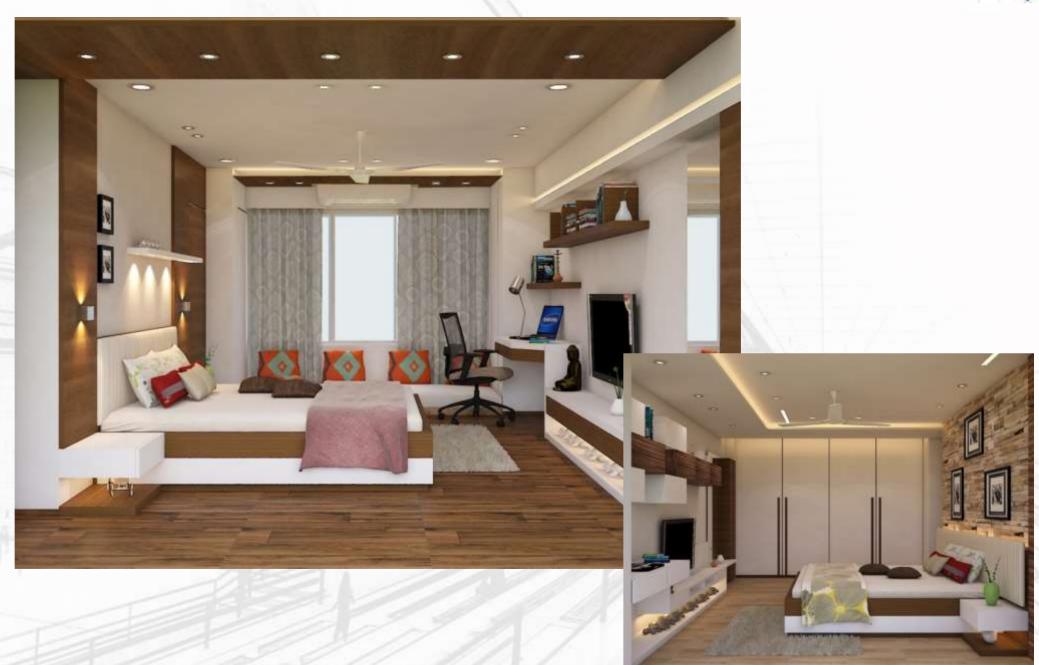

## Bakul Doshi - Interior Design

Ricky Doshi's Apartment.

Ultra modern and high quality material and design.

Renovation and experiments with designs.

USP is the open kitchen concept, and the play of space and light that gives the property a very unique ambience.

Reflection of ARD's expertise, artistry and innovation.