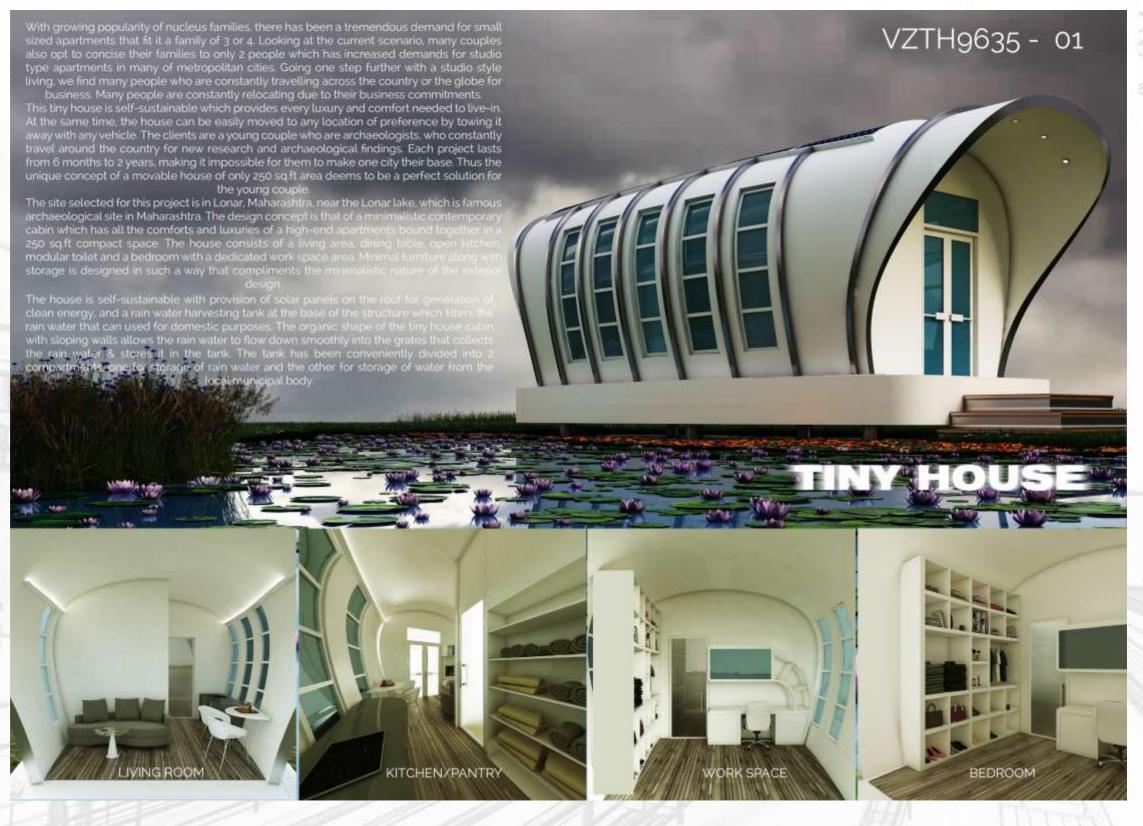

A rooftop lounge in Malad

Concept of a roof top

cabana with central bar

Status : Concept

Competition Entry for a Tiny House.

Competition Entry for a Tiny House.

Status: Competition

Entry