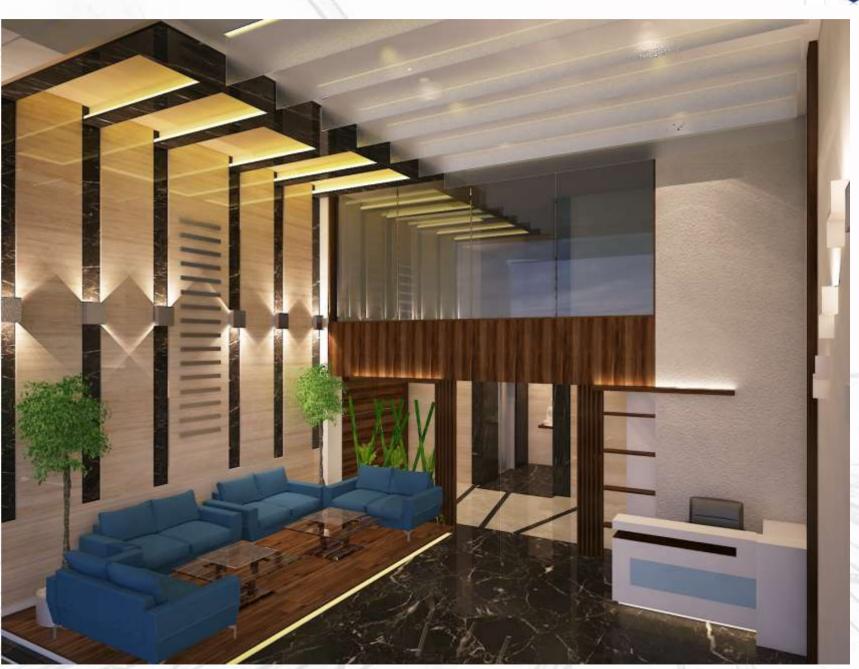

## Rustomjee Malad - Entrance Lobby

Approached by the society committee.

They were awed by the design and immediately handed the contract.

Some tweaking in the material selection had to be made to fit the design into the client's budget.