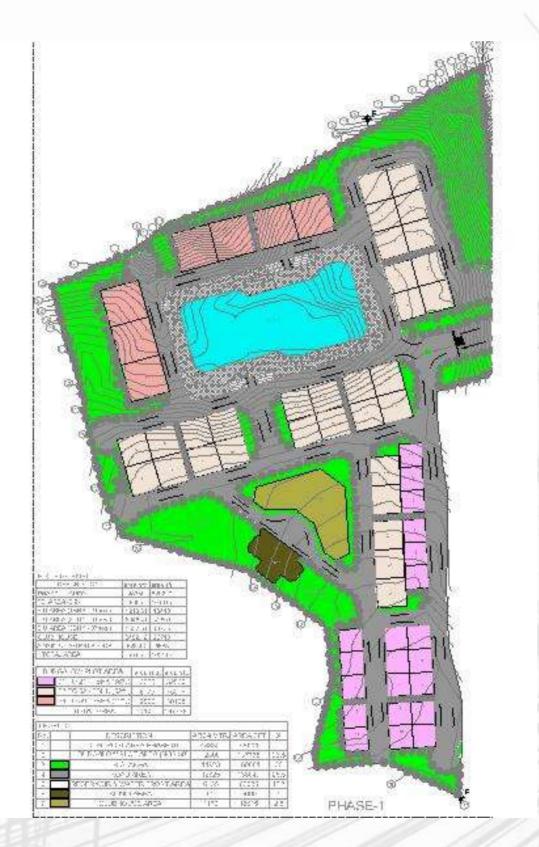

Master planning of individual bungalow plots ranging from 1BHK, 2BHK & 3BHK.

A waterfront feature alongside a reservoir built as a rain water harvesting system for sustainability of the projects

Status : Concept