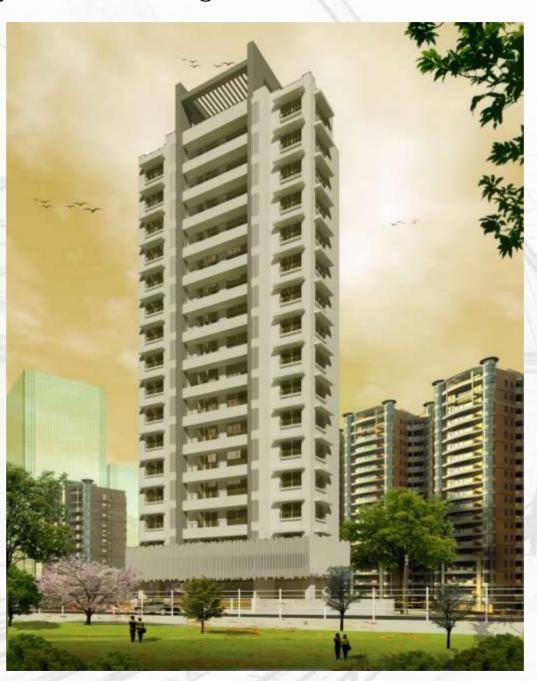

## Piroj Palace - Design & PMC

A challenging redevelopment project since the plot was oddly shaped.

Client with specific demands and had limited capability to invest.

The first of its kind building to use 'Mivan' technology.

The outer shear wall finish and the dimension precision were uncanny.

The building stands out due to the exterior finish achieved.

Status - Completed.