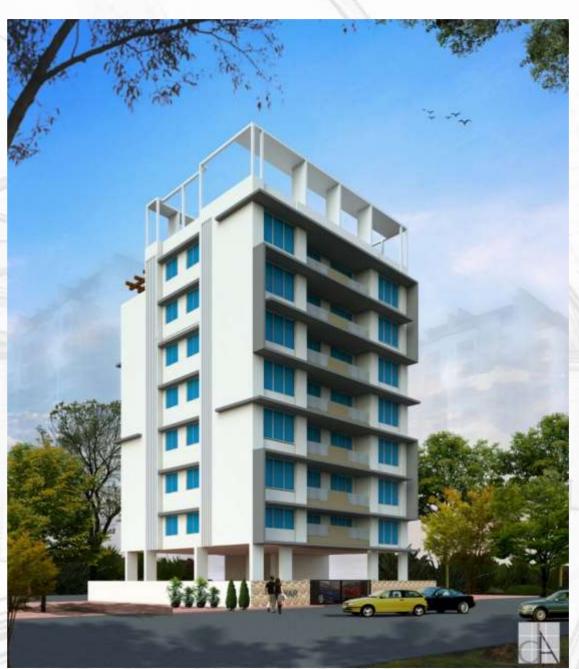

## P.G House - Design & PMC

ARD's signature project.

First Project in Matunga to use 'DOKA' technology.

Limited space, Different floor plan for every tenant.

A design that reflects the future and stands out.

Rich materials, Finest techniques at an affordable price

Status: Completed