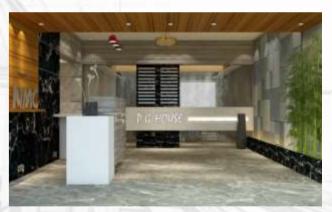

#### PG House - Interior Design

The brief was to incorporate simplicity and uniqueness.

The client's son was fond of horses, hence, the false ceiling of his room was designed in the shape of a horse shoe.

One room is dedicated for their pets and one for worshipping

A unique challenge since ARD had to integrate different designs into a single concept

Status: Under Construction