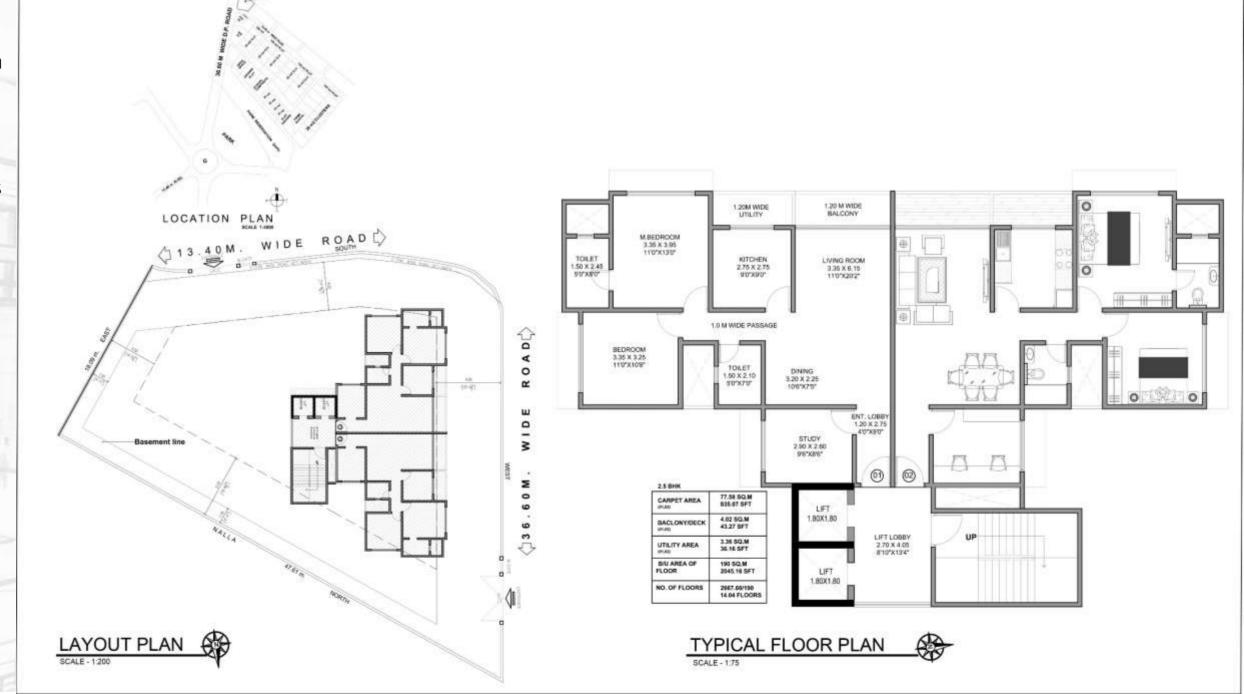

## P.G House - Design & PMC

ARD's signature project.

First Project in Matunga to use 'DOKA' technology.

Limited space, Different floor plan for every tenant.

A design that reflects the future and stands out.

Rich materials, Finest techniques at an affordable price

Status: Completed