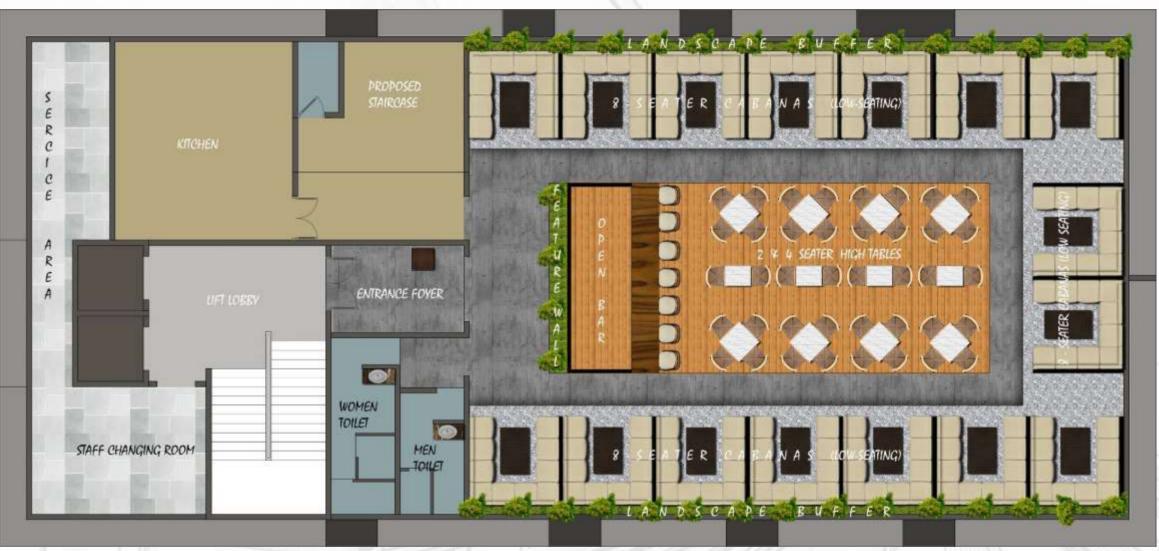

A rooftop lounge in Malad

Concept of a roof top

cabana with central bar

Status : Concept

Competition Entry for a Tiny House.

Competition Entry for a Tiny House.

Status: Competition

Entry